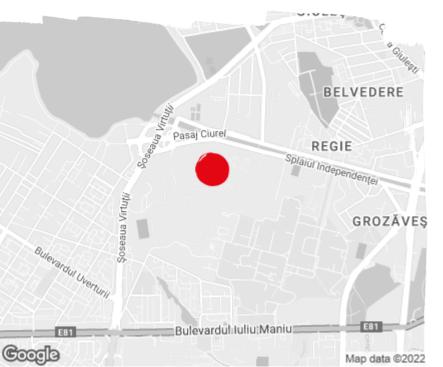

## officefinder.ro

# Office to let

### Sema Office - Berlin Building

Bucharest, Sector 6, 319 Splaiul Independentei



| Building status      | Existing     |
|----------------------|--------------|
| Year of construction | 2017         |
| Parking ratio        | To be agreed |
| Total building area  | 14 960 sq m  |

#### Commercial terms

| Office space*      | after login * |  |
|--------------------|---------------|--|
| Parking            | after login * |  |
| Service charge*    | after login * |  |
| Minimum lease term | after login * |  |

\* Asking terms for m<sup>2</sup>/month

after login \*

#### Location



#### Available space

Availability

5 292 og m

Available office space

663 og m

Minimum office space



## officefinder.ro

#### Typical floor plan



#### Available space

| Floor | Vacant space        | Availability        |
|-------|---------------------|---------------------|
| 0     | please contact us * | please contact us * |
| 1     | please contact us * | please contact us * |
| 1     | please contact us * | please contact us * |
| 1     | please contact us * | please contact us * |
| Total | after login *       |                     |

#### Public transport

Metro: M1 Bus: 201, N110 Tram: 41

Contact