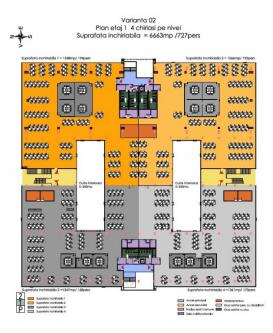

## officefinder.ro

# Office to let

### Sema Office - Berlin Building

Bucharest, Sector 6, 319 Splaiul Independentei



| Building status      | Existing     |
|----------------------|--------------|
| Year of construction | 2017         |
| Parking ratio        | To be agreed |
| Total building area  | 14 960 sq m  |

#### Commercial terms

| Office space*      | after login * |  |
|--------------------|---------------|--|
| Parking            | after login * |  |
| Service charge*    | after login * |  |
| Minimum lease term | after login * |  |

\* Asking terms for m<sup>2</sup>/month

after login \*

#### Location



#### Available space

Availability

5 292 og m

Available office space

663 og m

Minimum office space



## officefinder.ro

#### Typical floor plan



#### Available space

| Floor | Vacant space        | Availability        |
|-------|---------------------|---------------------|
| 0     | please contact us * | please contact us * |
| 1     | please contact us * | please contact us * |
| 1     | please contact us * | please contact us * |
| 1     | please contact us * | please contact us * |
| Total | after login *       |                     |

#### Public transport

Metro: M1 Bus: 201, N110 Tram: 41

Contact